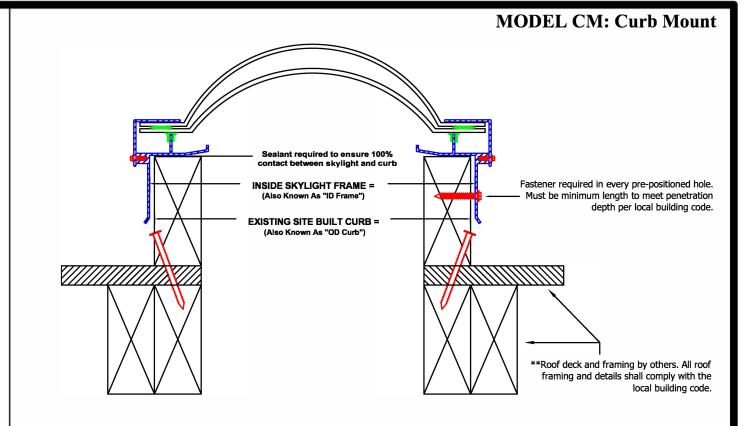

## SKYLIGHT DIMENSION

**EXISTING CURB DIM** 

OR

**ID SKYLIGHT FRAME DIM** 

OTY =

SIZE =