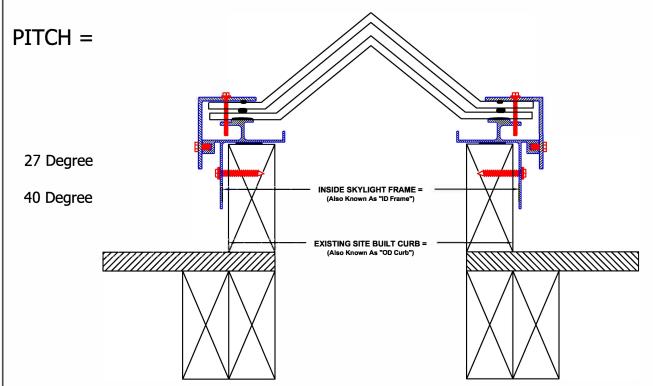

# **Curb Mount - Pyramid**

#### **SKYLIGHT DIMENSION**

**EXISTING CURB DIM** 

OR

**ID SKYLIGHT FRAME DIM** 

QTY =

SIZE =