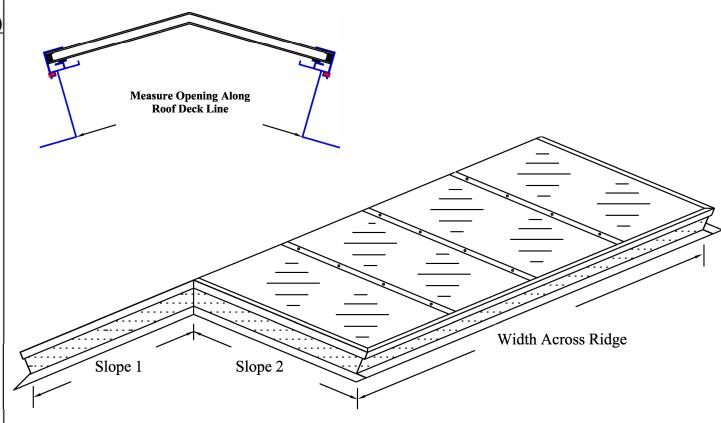

#### **RIDGE LIGHT MULTI BAY**

# **ROUGH OPENING DIMENSION (ID of single wall skylight frame):**

Slope #1 = Slope #2 = Width Across Ridge =

Roof Pitch = Number of Bays =

**APPROVAL SIGNATURE & DATE** 