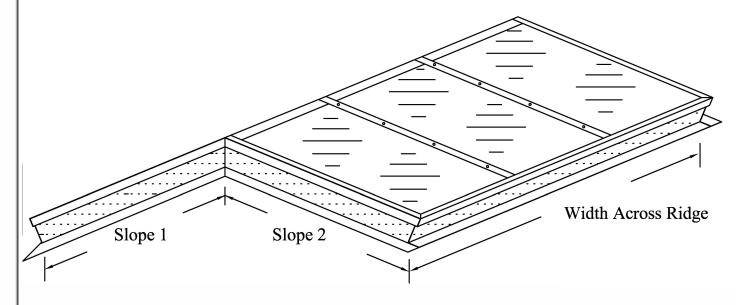

# **MODEL RMCM - Three (3) Equal Bays**

**Slope #1 =** 

**Slope #2 =** 

Width Across Ridge =

**Roof Pitch =** 

APPROVAL SIGNATURE & DATE

**Birdview** SKYLIGHTS

201 Longhorn Rd, Fort Worth TX 76179 P: 817-439-9266 F: 817-232-8468