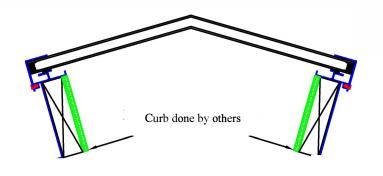

## SKYLIGHT DIMENSION

PER DIMENSIONS UNDER RENDERING

SELF SUPPORTING

OR

**SUPPORT BY OTHERS** 

QTY =