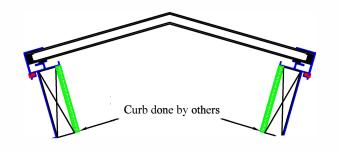

#### **SKYLIGHT DIMENSION**

PER DIMENSIONS UNDER RENDERING

SELF SUPPORTING

OR

SUPPORT BY OTHERS

OTY =

## **MODEL RMCM - Two (2) Equal Bays**

**Slope #1 =** 

**Slope #2 =** 

Width Across Ridge =

**Roof Pitch =** 

APPROVAL SIGNATURE & DATE