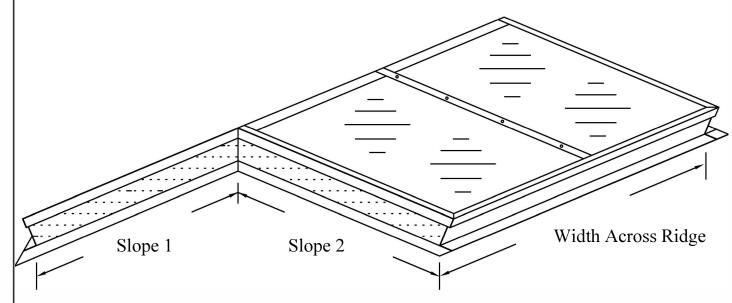

## **MODEL RMCM - Two (2) Equal Bays**

**Slope #1 =** 

**Slope #2 =** 

Width Across Ridge =

**Roof Pitch =** 

APPROVAL SIGNATURE & DATE